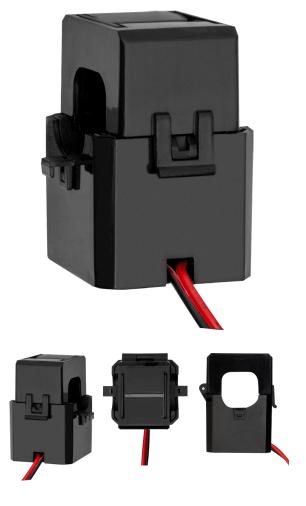

EVA120CT1 is required for dynamic load management, providing full protection to the main fuse of a domestic property. The load can be set within the charger from 0-120A with a response time of within 1.5 seconds. For use with EV+2 Core Cable.

Simply Clip around incoming power cable to the property and align flow arrow to direction of energy flow into the property.

## **FEATURES:**

- Manufactured by BG SyncEV
- Suitable for EVS/EVT/EVWC2 Models
- Designed to be installed with EV+ 2 Core Cable
- Provides full protection to the main fuse of the domestic property
- Suitable for upto 35mm2 double insulated cable
- Pre-wired with 1M cable
- Code: EVA120CT1